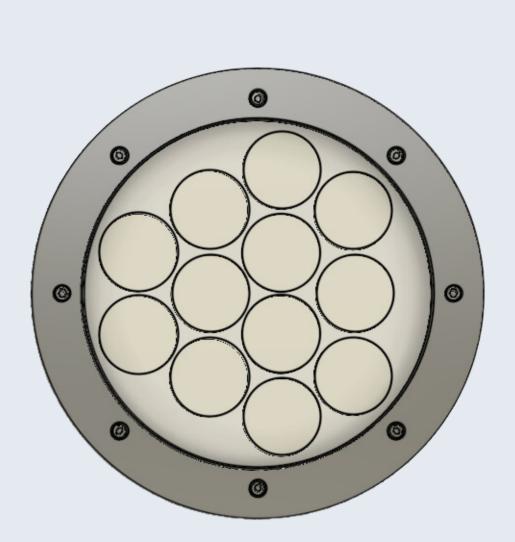

able lenghts of either 20M, 50M or 80M\*\*
The luminaires are tested by third party for their compliance to CE and standards like IEC 62031 and IEC 60598. They can also be supplied with UL certificate upon request.

## **KEY SPECIFICATIONS**

| Ingress protection code | IP68             |
|-------------------------|------------------|
| Light source            | LED              |
| Power (max)             | 60W              |
| Lumen                   | 72001            |
| Luminaire efficacy      | 120lm/W          |
| Optics                  | Lens 120 degree* |
| Voltage range           | 100-240V         |

<sup>\*</sup>Different beam on request

Freq range



50/60Hz

<sup>\*</sup>Dimmable on request

<sup>\*\*</sup>Other cable lenghts on request



## WELLIGHT 230V 60W FIXED













## WELLIGHT 230V 60W FLUSH