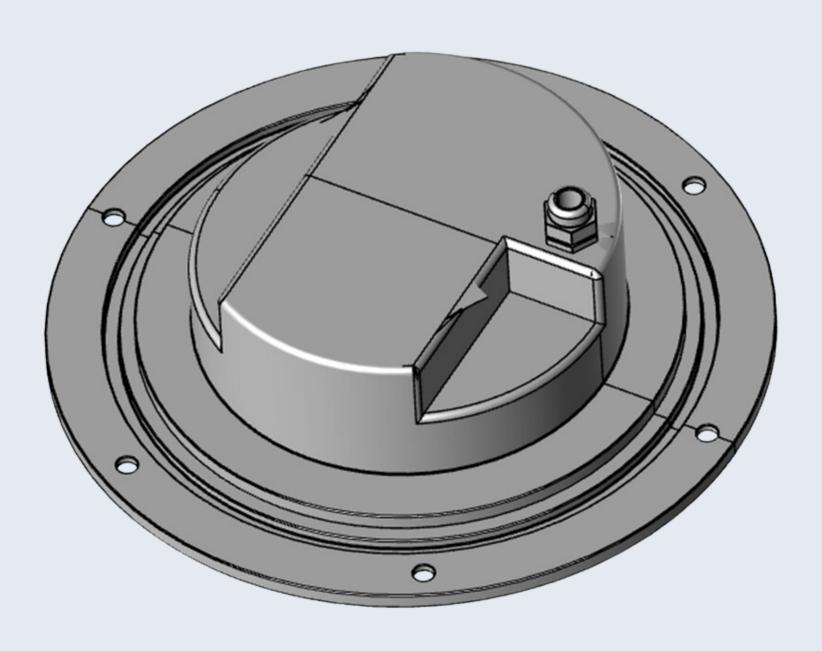

80M\*\*
The luminaires are tested by third party for their compliance to CE and standards like IEC 62031 and IEC 60598. They can also be supplied with UL certificate upon request.

## **KEY SPECIFICATIONS**

| Ingress protection code | IP68             |
|-------------------------|------------------|
| Light source            | LED              |
| Power (max)             | 60W              |
| Lumen                   | 72001            |
| Luminaire efficacy      | 120lm/W          |
| Optics                  | Lens 120 degree* |
| Voltage range           | 100-240V         |

<sup>\*</sup>Different beam on request

Freq range



50/60Hz

<sup>\*</sup>Dimmable on request

<sup>\*\*</sup>Other cable lenghts on request



## WELLIGHT 230V 60W FIXED













## WELLIGHT 230V 60W FLUSH