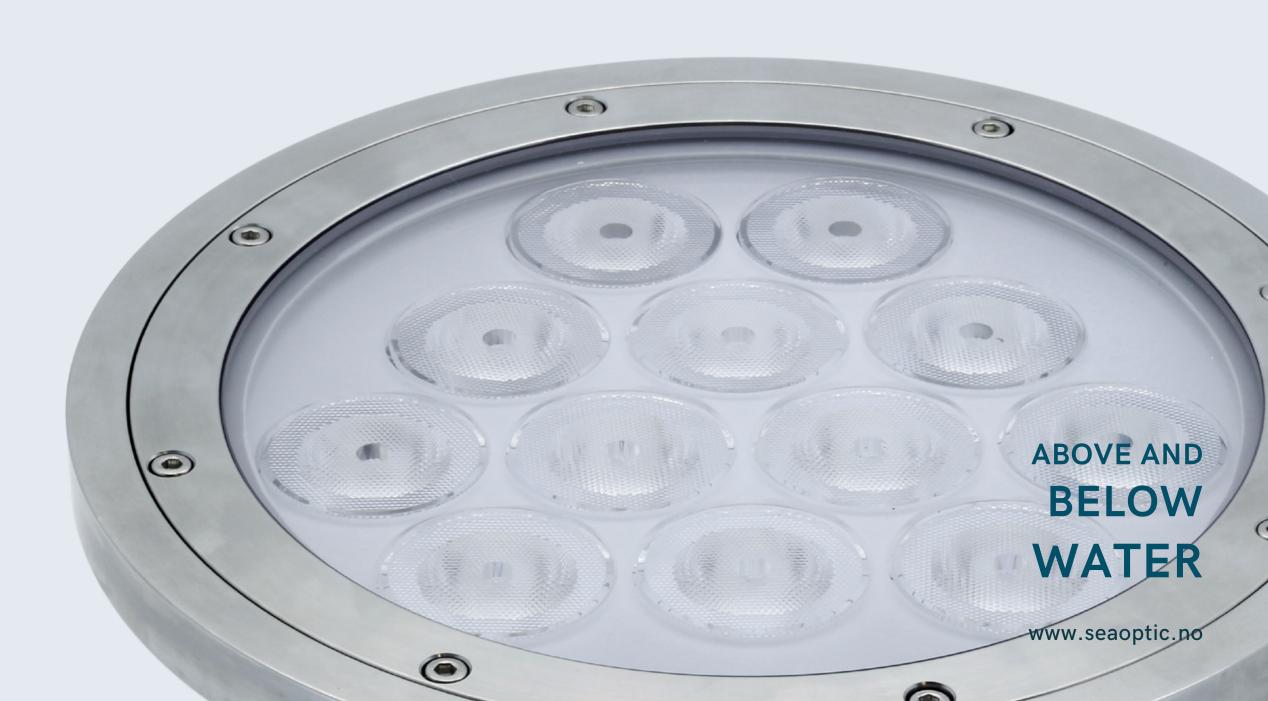

## Seaoptic AS / 6037 Eidsnes

Our Seaoptic LumiO lights, are designed for use above and underwater. With flicker free LED technology, and 100% dimmable.\*
They are well suited for wellboats, fishing vessels and other maritime applications. Produced in stainless steel with a hygienic design, the housing can tolerate extreme environment. Gaskets, cables and glass are made of ozone resistant materials. Our lights can easily replace Wibre and Fupe. Internal high quality LED driver for easy 230VAC installation. All lights are delivered with fixed cable lenghts of either 20M, 50M or 80M\*\*
The luminaires are tested by third party for their compliance to CE and standards like IEC 62031 and IEC 60598. They can also be supplied with UL certificate upon request.