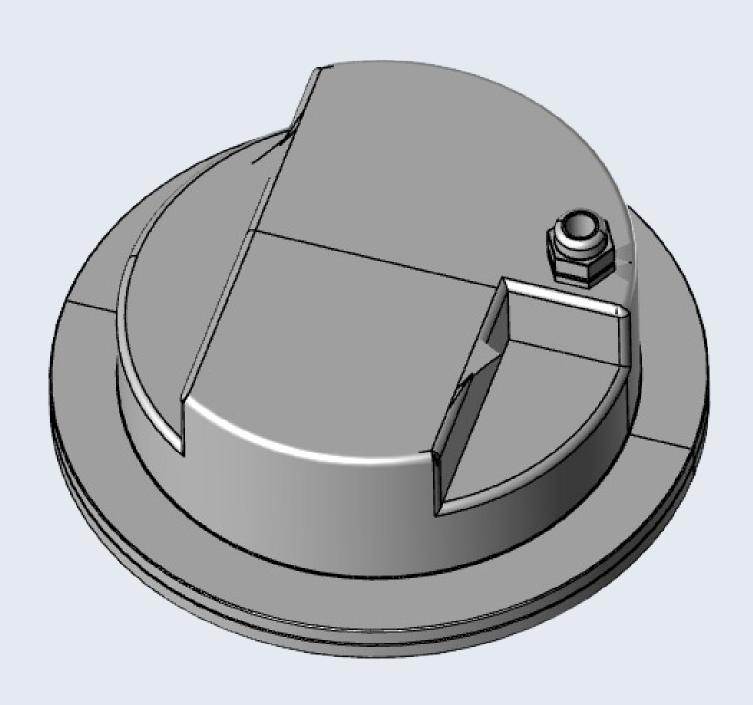

ixed cable lenghts of either 20M, 50M or 80M\*\*
The luminaires are tested by third party for their compliance to CE and standards like IEC 62031 and IEC 60598. They can also be supplied with UL certificate upon request.

## **KEY SPECIFICATIONS**

| Ingress protection code | IP68             |
|-------------------------|------------------|
| Light source            | LED              |
| Power (max)             | 60W              |
| Lumen                   | 72001            |
| Luminaire efficacy      | 120lm/W          |
| Optics                  | Lens 120 degree* |
| Voltage range           | 100-240V         |

<sup>\*</sup>Different beam on request

Freq range



50/60Hz

<sup>\*</sup>Dimmable on request

<sup>\*\*</sup>Other cable lenghts on request



## WELLIGHT 230V 60W FIXED













## WELLIGHT 230V 60W FLUSH