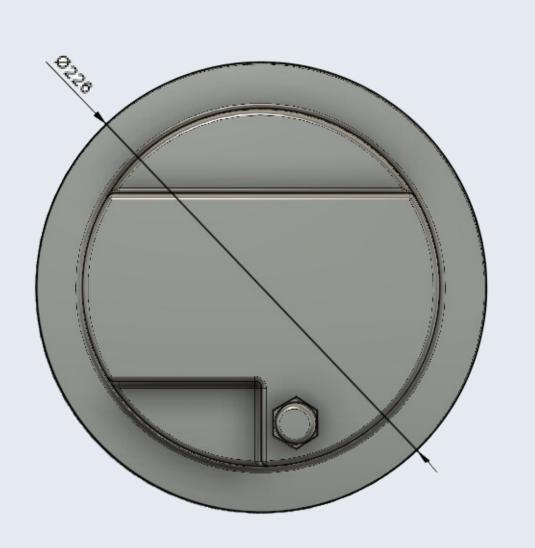

ed cable lenghts of either 20M, 50M or 80M\*\*
The luminaires are tested by third party for their compliance to CE and standards like IEC 62031 and IEC 60598. They can also be supplied with UL certificate upon request.

## **KEY SPECIFICATIONS**

| Ingress protection code | IP68             |
|-------------------------|------------------|
| Light source            | LED              |
| Power (max)             | 60W              |
| Lumen                   | 72001            |
| Luminaire efficacy      | 120lm/W          |
| Optics                  | Lens 120 degree* |
| Voltage range           | 100-240V         |

<sup>\*</sup>Different beam on request

Freq range



50/60Hz

<sup>\*</sup>Dimmable on request

<sup>\*\*</sup>Other cable lenghts on request



## WELLIGHT 230V 60W FIXED













## WELLIGHT 230V 60W FLUSH