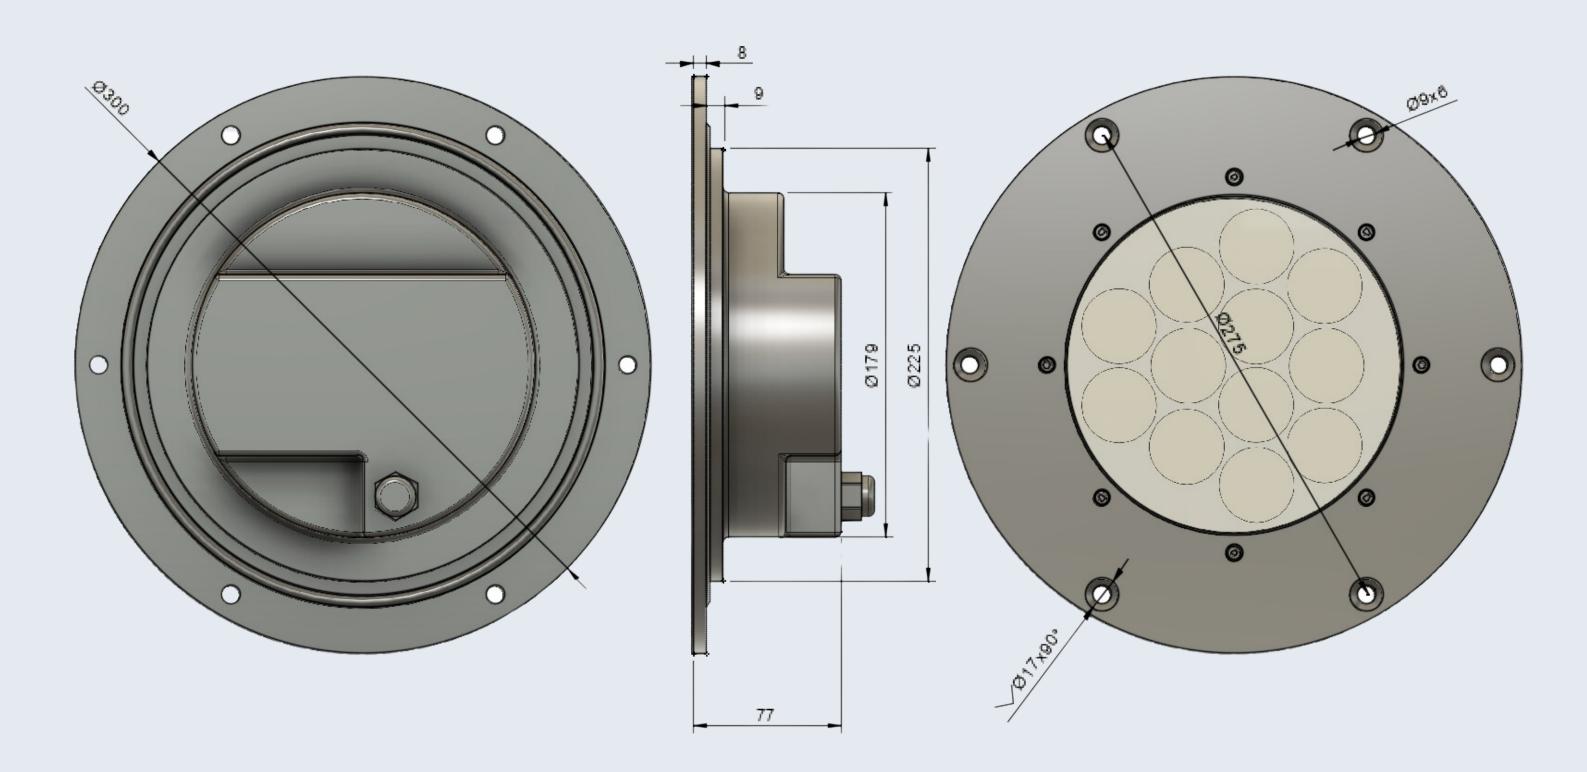

## **KEY SPECIFICATIONS**

| Ingress protection code | IP68             |
|-------------------------|------------------|
| Light source            | LED              |
| Power (max)             | 60W              |
| Lumen                   | 72001            |
| Luminaire efficacy      | 120lm/W          |
| Optics                  | Lens 120 degree* |
| Voltage range           | 100-240V         |

<sup>\*</sup>Different beam on request

Freq range

50/60Hz

<sup>\*</sup>Dimmable on request

<sup>\*\*</sup>Other cable lenghts on request