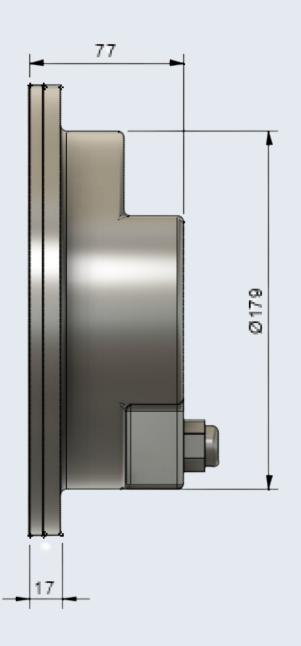

cable lenghts of either 20M, 50M or 80M\*\*
The luminaires are tested by third party for their compliance to CE and standards like IEC 62031 and IEC 60598. They can also be supplied with UL certificate upon request.

## **KEY SPECIFICATIONS**

| Ingress protection code | IP68             |
|-------------------------|------------------|
| Light source            | LED              |
| Power (max)             | 60W              |
| Lumen                   | 72001            |
| Luminaire efficacy      | 120lm/W          |
| Optics                  | Lens 120 degree* |
| Voltage range           | 100-240V         |

<sup>\*</sup>Different beam on request

Freq range



50/60Hz

<sup>\*</sup>Dimmable on request

<sup>\*\*</sup>Other cable lenghts on request



## WELLIGHT 230V 60W FIXED













## WELLIGHT 230V 60W FLUSH